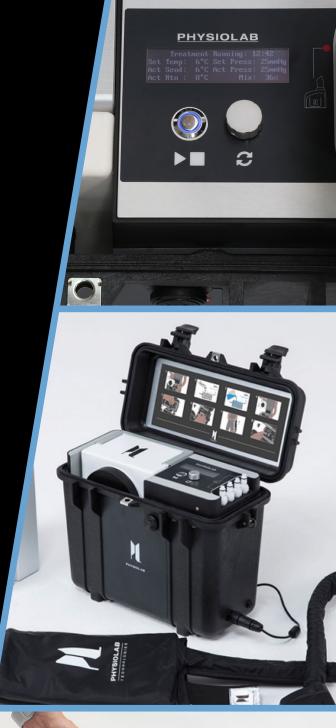

## New features of the Physiolab S1:

- Pause feature allows user to start
  & stop midway through treatment
- Improved ease of use pre-programmed protocols for each treatment area
- Immediate treatment start (no purge routine)
- Auto-repeat function reduced to 1 hour cycles
- Ability to adjust treatment real-time (change temperature, pressure, length of treatment, mid-treatment)
- Same high level of performance; reduced complexity
- O @physiolabtechnologies
  - Øphysiolab\_uk
  - @physiolabtechnologies